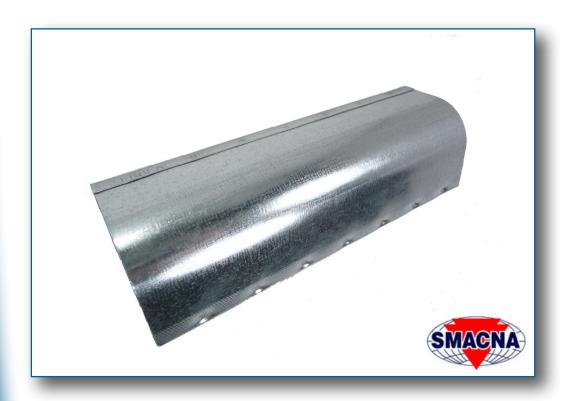

# 4" VANE

#### DESCRIPTION

Elgen's 4" Doule Wall Turning Vane is used, in conjunction with Elgen's 4" Double Wall Vane Rail, for directing air flow through a rectangular elbow.