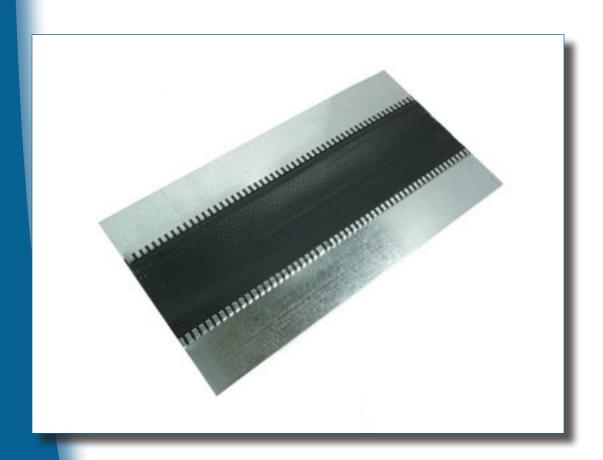

# RESIDENTIAL 1-3/4" X 3" X 1 3/4" DUCT CONNECTOR

### DESCRIPTION

Elgen's Residential 1-3/4" x 3" x 1 3/4" duct connector eliminates duct system noises and vibrations. This is done with an airtight flexible connection consisting of a fabric that attaches to sheet metal on both sides.