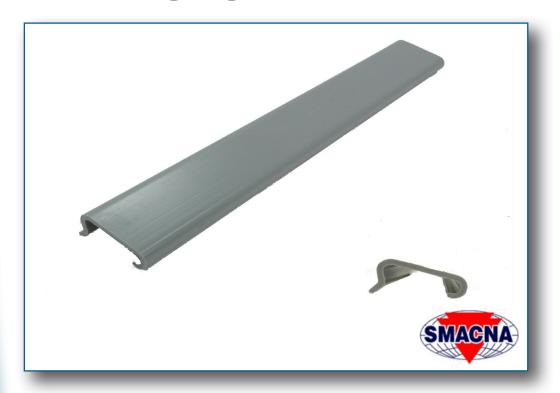

#### DESCRIPTION

The Elgen PVC (Poly Vinyl Cloride) Cleat is used on Flange. The Elgen PVC Cleat is used on the perimeter of the Flange, four bolt rectangular system. The use of the Elgen PVC Cleat provides uniform compression for the 440 Butyl Gasket between the Flange's.

#### SPECIAL FEATURES

Used for Breakaway connections